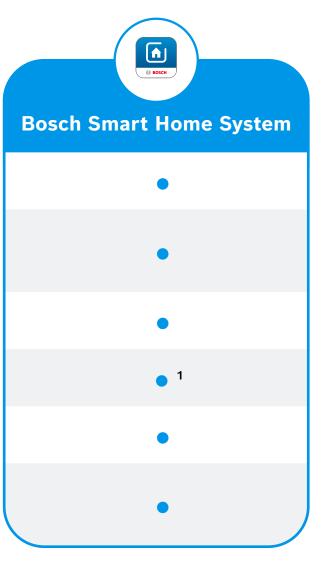

## **Door/Window Contact**

in combination with Bosch Smart Home Controller II\*

| Function                                                          |  |
|-------------------------------------------------------------------|--|
| Status open/closed                                                |  |
| Profile (entrance door, window, balcony/terrace door, other)      |  |
| Faults (battery defect, trouble, tampered)                        |  |
| Battery status                                                    |  |
| Automations/Scenarios                                             |  |
| Services (alarmsystem, climate manager "sustainable ventilation") |  |

| Device |  |
|--------|--|
|        |  |
|        |  |
|        |  |
|        |  |
|        |  |
|        |  |

<sup>\*</sup> A radio stick (868 MHz) is required for use.

<sup>&</sup>lt;sup>1</sup>Low battery indicator in the notifications.