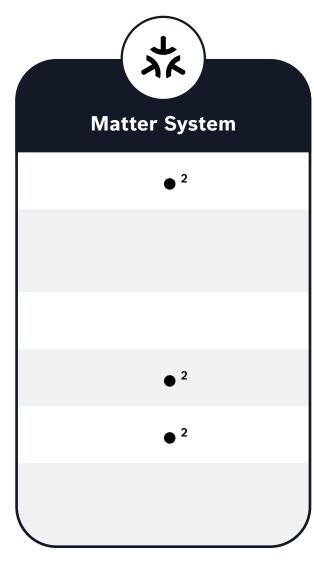

<sup>&</sup>lt;sup>2</sup> Possible use depending on the selected Matter Smart Home system.