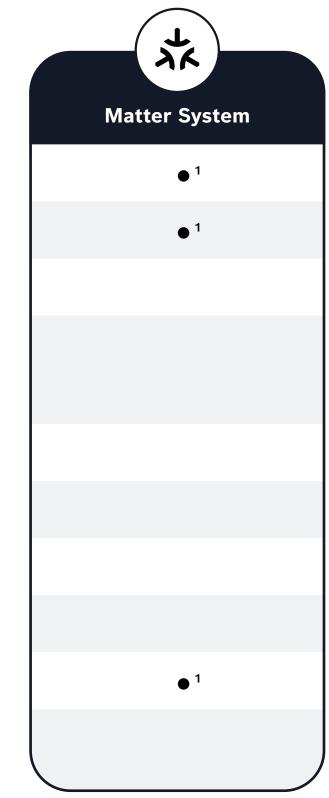

| Device |
|--------|
| •      |
| •      |
|        |
|        |
|        |
|        |
|        |
|        |
|        |
|        |
|        |

<sup>&</sup>lt;sup>1</sup>Possible use depending on the selected Matter Smart Home system.