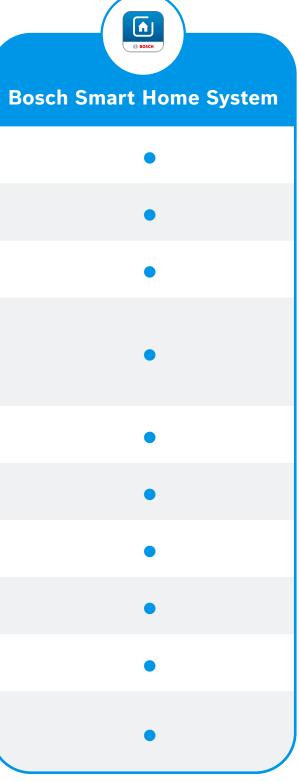

## **Dimmer**

in combination with Bosch Smart Home Controller II

| Function                                                               |
|------------------------------------------------------------------------|
| Switch on/off                                                          |
| Brightness (0–100 %)                                                   |
| Brightness calibration                                                 |
| Dimmer mode ■ Trailing edge ■ Leading edge                             |
| Child lock                                                             |
| Test signal strength                                                   |
| Electrical faults (in case of overheating)                             |
| Range extension (information)                                          |
| Automations/Scenarios                                                  |
| Services (alarmsystem, presence simulation, smoke alarm, motion light) |