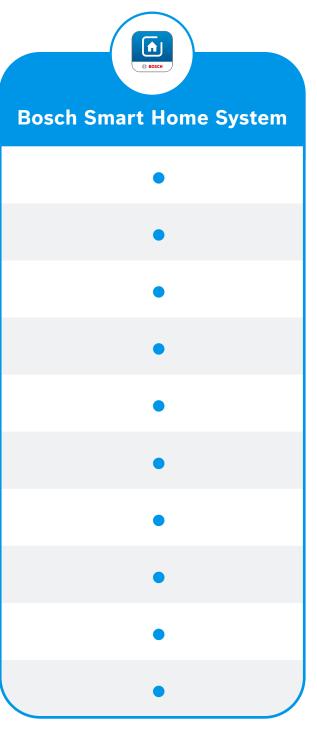

## Plug

in combination with Bosch Smart Home Controller II\*

| Function                             |
|--------------------------------------|
| Switch on/off                        |
| Energy consumption level (Wh)        |
| Current power consumption level (W)  |
| Schedule (manual/automatic)          |
| Weekly overview                      |
| Profile (standard, lamp, heater)     |
| Repeater on/off                      |
| Status after power cut               |
| Automations/Scenarios                |
| Services (alarmsystem, motion light) |