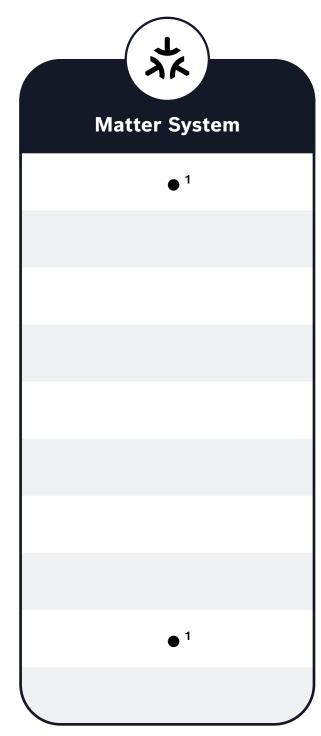

## Plug

in combination with Bosch Smart Home Controller II\*

| Function                             |
|--------------------------------------|
| Switch on/off                        |
| Energy consumption level (Wh)        |
| Current power consumption level (W)  |
| Schedule (manual/automatic)          |
| Weekly overview                      |
| Profile (standard, lamp, heater)     |
| Repeater on/off                      |
| Status after power cut               |
| Automations/Scenarios                |
| Services (alarmsystem, motion light) |

| Device |  |
|--------|--|
| •      |  |
|        |  |
|        |  |
|        |  |
|        |  |
|        |  |
|        |  |
|        |  |
|        |  |
|        |  |
|        |  |





<sup>\*</sup>A radio stick (868 MHz) is required for use.

¹ Possible use depending on the selected Matter Smart Home system.