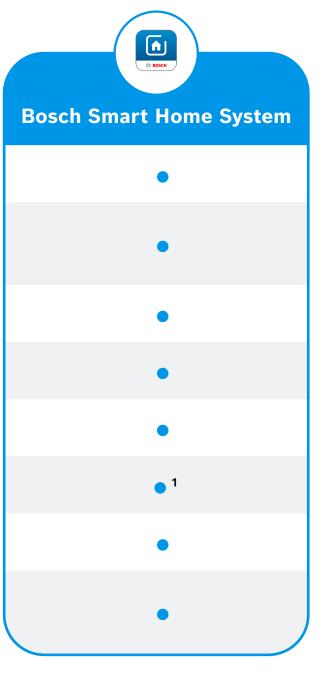

## **Door/Window Contact II**

in combination with Bosch Smart Home Controller II

| Function                                                          |
|-------------------------------------------------------------------|
| Status open/closed                                                |
| Profile (entrance door, window, balcony/terrace door, other)      |
| Break function                                                    |
| Test signal strength                                              |
| Faults (battery defect, trouble, tampered)                        |
| Battery status                                                    |
| Automations/Scenarios                                             |
| Services (alarmsystem, climate manager "sustainable ventilation") |